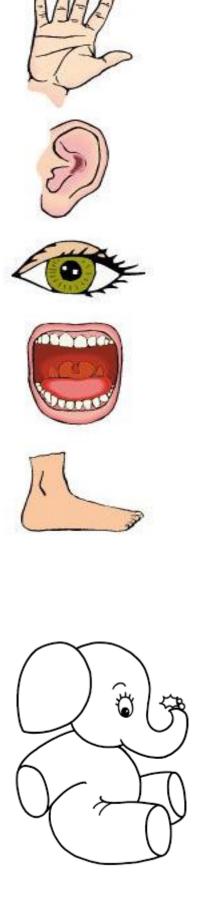

3. Draw a line from each body part on the left side of the page to the right.



## 4.Colour the picture











| 9.Colour the flowers.                                      |                 |              |          |          |
|------------------------------------------------------------|-----------------|--------------|----------|----------|
|                                                            |                 | <u>N</u>     |          | Ø        |
| ORAL:                                                      |                 |              |          |          |
| Name of colours.                                           |                 |              |          |          |
| Red Blue Green Yellow Orange                               | Pink            | Black        | White    |          |
| Name of seasons.                                           |                 |