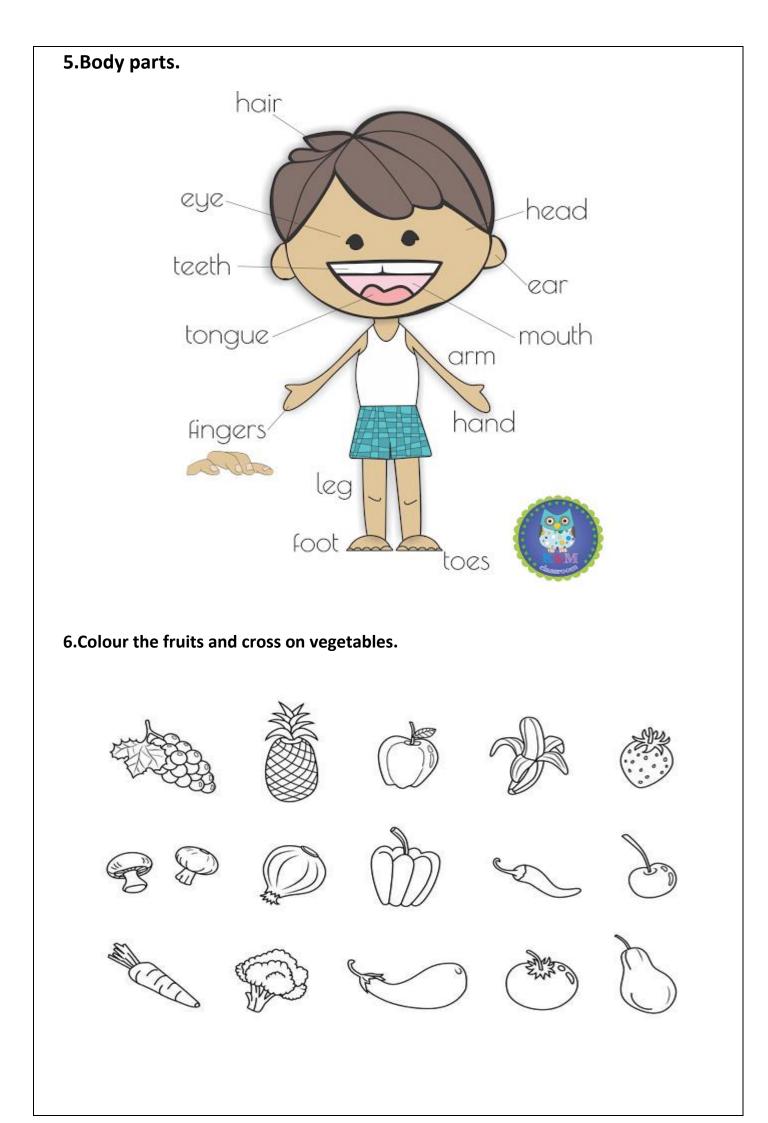

## 4.Colour the picture

| 9.Colour the flowers.                                      |                 |              |          |          |
|------------------------------------------------------------|-----------------|--------------|----------|----------|
|                                                            |                 | <u>N</u>     |          | Ø        |
| ORAL:                                                      |                 |              |          |          |
| Name of colours.                                           |                 |              |          |          |
| Red Blue Green Yellow Orange                               | Pink            | Black        | White    |          |
| Name of seasons.                                           |                 |              |          |          |
| Summer Winter Monsoon                                      |                 |              |          |          |
| Name of months.                                            |                 |              |          |          |
| January February March April<br>September October November | May<br>December | June         | July     | August   |
| Name of days.                                              |                 |              |          |          |
| Sunday, Monday Tuesday Wedne                               | sday            | Thursday     | Friday   | Saturday |
| Name of vegetable:                                         |                 |              |          |          |
| Potato Tomato Carrot Onion<br>Cauliflower                  | Brinjal         | Lady's finge | er Cabba | age      |
| MYSELF.                                                    |                 |              |          |          |
| 1. What's your name?                                       |                 |              |          |          |
| 2. What is your father's name?                             |                 |              |          |          |
| 3. What is your mother's name?                             |                 |              |          |          |
| 4. What is your class teacher's name?                      |                 |              |          |          |
| 5. What is your school name?                               |                 |              |          |          |
|                                                            |                 |              |          |          |